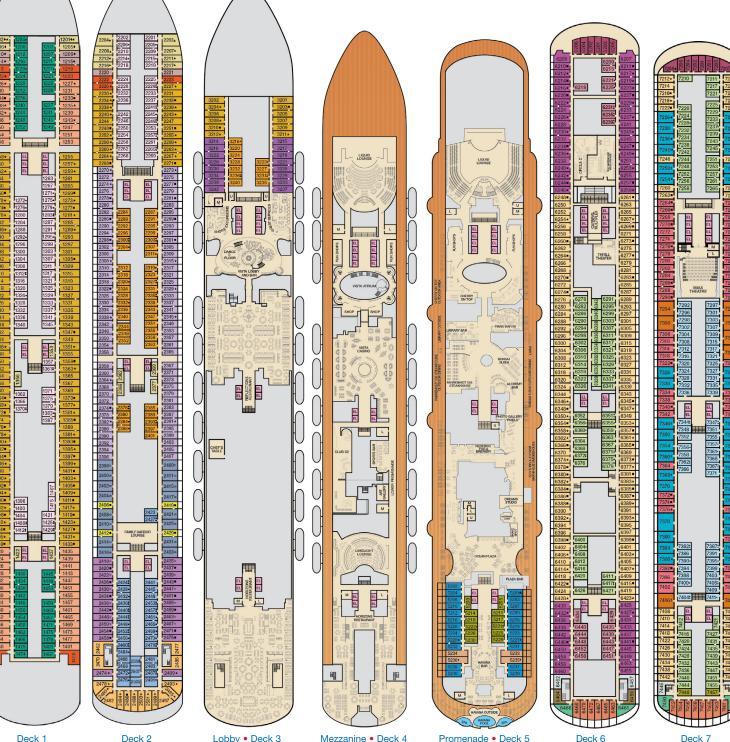

## ACCOMMODATIONS SYMBOL LEGEND

- ▲ Twin Bed and Single Sofa Bed
- ★ 2 Twin Beds (convert to King) and Single Sofa Bed
- 2 Twin Beds (convert to King) and 1 Upper Pullman
- 2 Twin Beds (convert to King) and 2 Upper Pullmans ■ 2 Twin Beds (convert to King), Single Sofa Bed and 1 Upper Pullman
- 1 Upper Pullman Stateroom with 2 Porthole Windows

Upper Pullmans in use.

Connecting staterooms (ideal for families and groups of friends)

t 2 Twin Beds (convert to King) and Double Sofa Bed

✓ 2 Twin Beds (convert to King), Single Sofa Bed and 2 Upper Pullmans. Beds do not convert to King when both

2 Twin Beds (convert to King), Double Sofa Bed and

- ★ Twin Beds do not convert to a King Bed. U Unisex Wheelchair Accessible Restroom
- Junior Suites with obstructed views: 9205, 9206.
- 68 Staterooms with obstructed views: 3222, 3226, 3230, 3234, 3238, 3242, 3219, 3221, 3225, 3229, 3233, 3237
- All accommodations are non-smoking.
- Accessible staterooms are available for guests with disabilities. Please contact Guest Access Services at 1-800-438-6744 ext. 70025 for details, or visit http://www.carnival.com/about-carnival/special-needs.aspx.