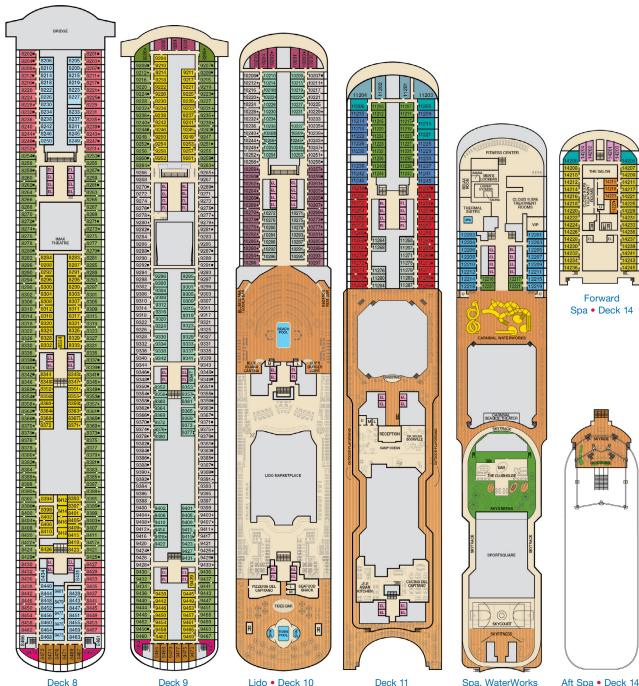

72

EL

7355 7357• 7361• 7365 7367

EL K

Deck 6

Lido • Deck 10

Gross Tonnage: 133,500 Length: 1,055 feet Beam: 122 feet Cruising Speed: 18 Knots Guest Capacity: 3,934 (Double Occupancy) Total Staff:1,450 Registry: Panama

CARNIVAL VISTA

Aft Spa • Deck 14 Serenity • Deck 15

& Sports • Deck 12