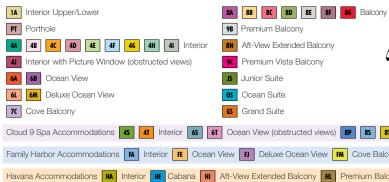

| 85 81 Balcony 55 Suite                               |
|------------------------------------------------------|
|                                                      |
| ove Balcony <b>IS</b> Family Suite                   |
|                                                      |
| ium Balcony HM Premium Vista Balcony HS Cabana Suite |
|                                                      |